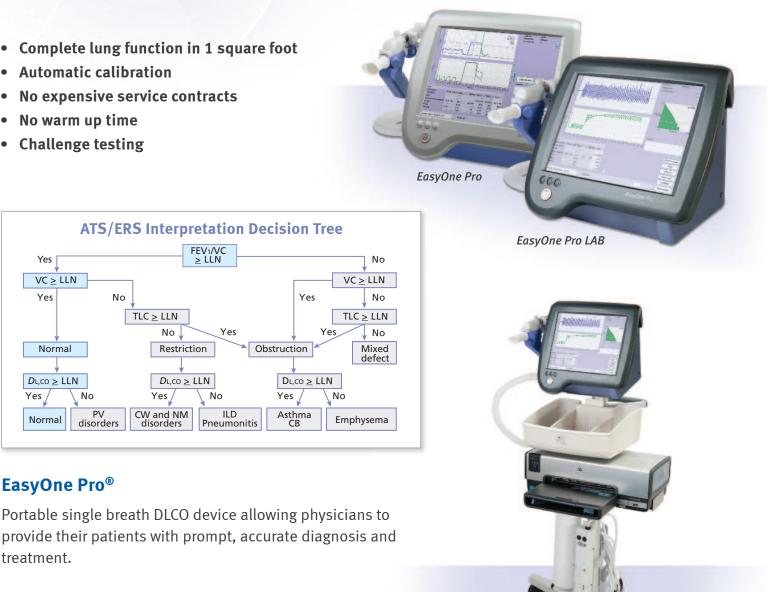

## Improve efficiency and quality of care by providing complete lung function testing on site

Yes

 $D_{L,CO} \ge LLN$ 

Obstruction

Yes

Asthma CB

Yes

No

Complete lung function in 1 square foot 

**ATS/ERS Interpretation Decision Tree** 

FEV1/VC > LLN

Yes

No

ILD

Pneumonitis

- Automatic calibration
- No expensive service contracts

No

 $TLC \ge LLN$ 

Yes

CW and NM

disorders

No

Restriction

 $D_{L,CO} \ge LLN$ 

- No warm up time •
- **Challenge testing**

Yes

Yes

 $VC \ge LLN$ 

Normal

 $D_{L,CO} \ge LLN$ 

Normal

**EasyOne Pro®** 

**EasyOne Pro® LAB** 

No

ΡV

disorders

Yes

treatment.