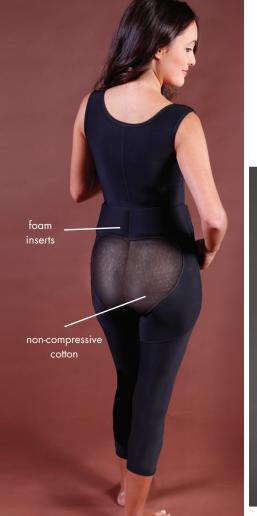

#### Stage 1 Brazilian High Back Below the Knee Girdle

Ideal for immediate use following Brazilian Butt Lifts, butt augmentations, fat transfer and grafting, abdominoplasty, and liposuction of the abdomen, thighs and the upper and lower back. Provides full body support and includes reinforcement panels on the upper thighs to help lift the buttocks. Features lightweight, non-compressive cotton gluteal insets to help ensure there is no collapse or heightened compression on the gluteal area. Open bust design with adjustable hook & eye front center closure, an open crotch, and adjustable shoulder straps for added convenience and comfort. Also includes a set of removable foam inserts at the small of the back to help cinch the waist, enhance compression, and sculpt the top of the buttocks. Made with ultra-compressive, memory resilient Sateen fabric that is antimicrobial, self-wicking, and comfortable for an even, contoured fit.

Sizes: XS - 2X Color: Black

Stage 1 Brazilian High Back Below the Knee Girdle

XS/Black (125-0374) S/Black (125-0375) M/Black (125-0376) L/Black (125-0377) XL/Black (125-0378) 2X/Black (125-0312)

order now