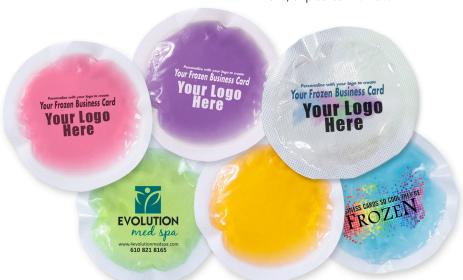

#### 4" Soft-sided Round Gel Packs

Ideal for a variety of cold therapy applications. These sturdy, reusable gel packs remain flexible when frozen and provide uniform cold therapy for an extended period of time. They feature one soft-sided surface that shields the skin from direct contact with the frozen pack. They are a convenient, comfortable and economical cold therapy application for your patients and can easily be customized with your logo and/or practice information.

#### 4" Soft-sided Round Gel Packs

Non-customized ...... 50 per package

Specify:

Kiwi (560-0007) Pink Ice (560-0004) Mango (560-0008) **Grape** (560-0054) **Cool Blue (560-0005) Vanilla** (560-0006)

order now

4" Soft-sided Round Gel Packs with:

One Color Imprint ...... 50 per package Ink Colors: Black, White, Silver, and Gold

Specify:

Pink Ice (560-0021) Kiwi (560-0041) Grape (560-0064) Mango (560-0066) **Cool Blue (560-0020)** Vanilla (560-0040)

order now

4" Soft-sided Round Gel Packs with:

Full Color Label ...... 50 per package

Specify:

Pink Ice (560-0017) Grape (560-0061) Vanilla (560-0060) Kiwi (560-0062) Mango (560-0063) Cool Blue (560-0016)

order now