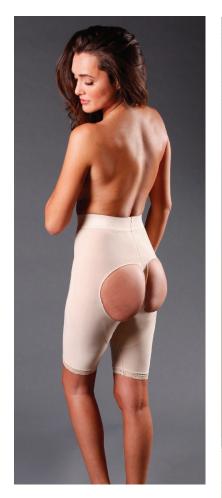

#### **Stage 2 Brazilian Girdle**

Designed for extended recovery following Brazilian Butt Lift procedures, as well as natural fat transfer and augmentation of the buttocks. The girdle provides full compression to the areas used for fat grafting, including abdomen and thighs but has gluteal cutouts to alleviate compression to the buttock augmentation site. Reinforced upper thigh helps lift the buttocks and a reinforced abdominal panel provides added compression. Stitching around the gluteal cutout is intentionally loose so that it can grow with the patient, reducing post-op indentations. These girdles are easy to pull on, for they have no hook & eye or zippers. Made with ultra-soft SuperSilky fabric for the ultimate in patient comfort and compression.

Sizes: XS - 2X Color: Beige

order now

Stage 2 Brazilian Girdle

XS/Beige (125-0295) S/Beige (125-0296) M/Beige (125-0297) L/Beige (125-0298) XL/Beige (125-0299) 2X/Beige (125-0300)

Distributed by: