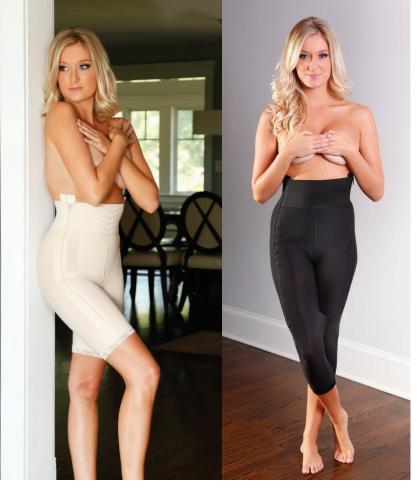

### Above the Knee Girdle SC-210 Below the Knee Girdle SC-215

4" Waistband, Non-Separating Zippers

Featuring a 4" anti-roll waist band and a front reinforcement panel, these garments are ideal for use following abdominoplasty and liposuction of the abdomen and lower body. Sleek design features hook & eye beneath bilateral zipper closure, reinforced flat outside seams and an open crotch. Made with our breathable, self-wicking SuperSilky fabric to provide the ultimate in comfort.

Sizes: XS - 2X Color: Beige, Black

| Stage 1 Above the Knee Girdle                                     |                                                                                  |                                                                   | order now                                                                        |
|-------------------------------------------------------------------|----------------------------------------------------------------------------------|-------------------------------------------------------------------|----------------------------------------------------------------------------------|
| XS/Beige<br>S/Beige<br>M/Beige<br>L/Beige<br>XL/Beige<br>2X/Beige | (126-5422)<br>(126-5423)<br>(126-5424)<br>(126-5425)<br>(126-5426)<br>(126-5433) | XS/Black<br>S/Black<br>M/Black<br>L/Black<br>XL/Black<br>2X/Black | (126-5428)<br>(126-5429)<br>(126-5430)<br>(126-5431)<br>(126-5432)<br>(126-5434) |
|                                                                   |                                                                                  |                                                                   |                                                                                  |
| Stage 1 B                                                         | elow the Knee                                                                    | Girdle                                                            | order now                                                                        |