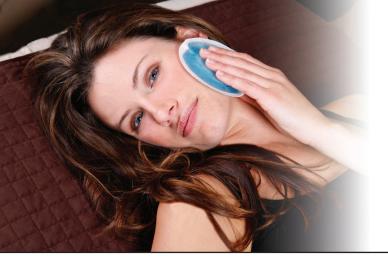

#### 4" Soft-sided Round Gel Packs

Ideal for a variety of cold therapy applications. These sturdy, reusable gel packs remain flexible when frozen and provide uniform cold therapy for an extended period of time. They feature one soft-sided surface that shields the skin from direct contact with the frozen pack. They are a convenient, comfortable and economical cold therapy application for your patients and can easily be customized with your logo and/or practice information.

#### 4" Soft-sided Round Gel Packs

Non-customized ...... 50 per package

Specify:

Kiwi (560-0007) Pink Ice (560-0004) Mango (560-0008) **Grape** (560-0054) **Cool Blue (560-0005) Vanilla** (560-0006)

order now

4" Soft-sided Round Gel Packs with:

One Color Imprint ...... 50 per package Ink Colors: Black, White, Silver, and Gold

Specify:

Pink Ice (560-0021) Kiwi (560-0041) Grape (560-0064) Mango (560-0066) **Cool Blue (560-0020)** Vanilla (560-0040)

order now

4" Soft-sided Round Gel Packs with:

Full Color Label ...... 50 per package

Specify:

Pink Ice (560-0017) Grape (560-0061) Vanilla (560-0060) Kiwi (560-0062) Mango (560-0063) Cool Blue (560-0016)

order now