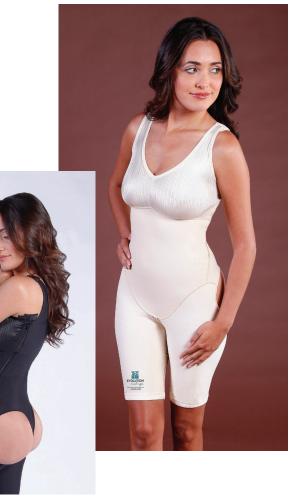

#### Stage 1 Brazilian Above the Knee Body Shaper

Ideal for immediate use following butt implants, Brazilian Butt Lifts, and natural fat transfer to the buttocks. With gluteal cutouts, the Brazilian Body Shaper provides full compression to the surrounding areas with built-in relief for the buttocks to ensure there is no compression or collapse of the implantation area. Stitching around the gluteal cutout is intentionally loose so that it can grow with the patient, reducing post-op indentations. Made with Sateen fabric for the ultimate in compression and comfort. Designed with outside seams, hook & eye beneath side zipper closure, and an open crotch.

Sizes: XS - 2X Color: Beige, Black Size 3X is available in Black.

#### Stage 1 Brazilian Above the Knee Body Shaper

| -        |            |          |            |
|----------|------------|----------|------------|
| XS/Beige | (125-0282) | XS/Black | (125-0288) |
| S/Beige  | (125-0284) | S/Black  | (125-0289) |
| M/Beige  | (125-0285) | M/Black  | (125-0290) |
| L/Beige  | (125-0286) | L/Black  | (125-0292) |
| XL/Beige | (125-0287) | XL/Black | (125-0293) |
| 2X/Beige | (125-0270) | 2X/Black | (125-0271) |
|          |            | 3X/Black | (125-0280) |
|          |            |          |            |