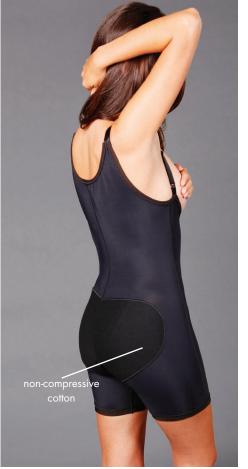

#### Stage 1 Brazilian High Back Below the Knee Girdle

Ideal for immediate use following Brazilian Butt Lifts, butt augmentations, fat transfer and grafting, abdominoplasty, and liposuction of the abdomen, thighs and the upper and lower back. Provides full body support and includes reinforcement panels on the upper thighs to help lift the buttocks. Features lightweight, non-compressive cotton gluteal insets to help ensure there is no collapse or heightened compression on the gluteal area. Open bust design with adjustable hook & eye front center closure, an open crotch, and adjustable shoulder straps for added convenience and comfort. Also includes a set of removable foam inserts at the small of the back to help cinch the waist, enhance compression, and sculpt the top of the buttocks. Made with ultra-compressive, memory resilient Sateen fabric that is antimicrobial, self-wicking, and comfortable for an even, contoured fit.

Sizes: XS - 2X Color: Black

Stage 1 Brazilian High Back Below the Knee Girdle

XS/Black (125-0374) S/Black (125-0375) M/Black (125-0376) L/Black (125-0377) XL/Black (125-0378) 2X/Black (125-0312)

order now