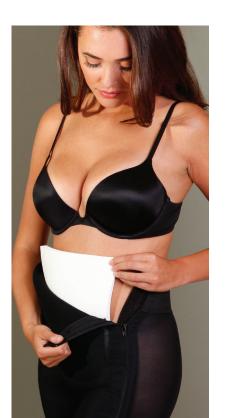

#### Stage 1 Brazilian High Back Below the Knee Girdle

Ideal for immediate use following Brazilian Butt Lifts, butt augmentations, fat transfer and grafting, abdominoplasty, and liposuction of the abdomen, thighs and the upper and lower back. Provides full body support and includes reinforcement panels on the upper thighs to help lift the buttocks. Features lightweight, non-compressive cotton gluteal insets to help ensure there is no collapse or heightened compression on the gluteal area. Open bust design with adjustable hook & eye front center closure, an open crotch, and adjustable shoulder straps for added convenience and comfort. Also includes a set of removable foam inserts at the small of the back to help cinch the waist, enhance compression, and sculpt the top of the buttocks. Made with ultra-compressive, memory resilient Sateen fabric that is antimicrobial, self-wicking, and comfortable for an even, contoured fit.

Sizes: XS - 2X Color: Black

Stage 1 Brazilian High Back Below the Knee Girdle

XS/Black (125-0374) S/Black (125-0375) M/Black (125-0376) L/Black (125-0377) XL/Black (125-0378) 2X/Black (125-0312)

order now