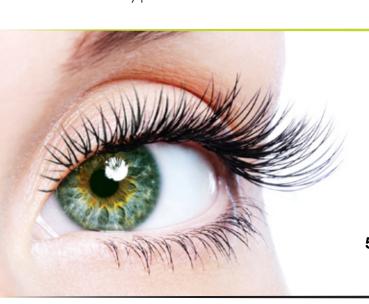

## Clinical studies showed an increase greater than 60% in the appearance of length and density in 42 days.

Day 0

Day 14 - 46.26%

Day 28 - 66.39%

Day 42 – 72.29%

Independent Clinical Studies of SymPeptide® XLash, a key ingredient in LashesMD®. SymPeptide® is manufactured by Symrise, Inc. Used with permission.

## The Benefits of SymPeptide® XLash

Independent Clinical Studies of SymPeptide® XLash, a key ingredient in LashesMD®. SymPeptide® is manufactured by Symrise, Inc. Used with permission.