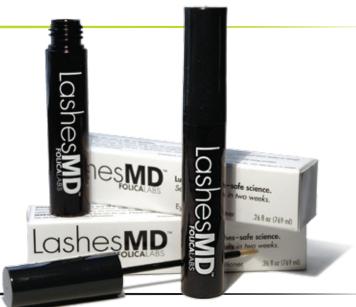

LashesMD contains best-in-class ingredients for excellent results and safety. A professional grade eyelash enhancer available without a prescription.

With LashesMD, eyelashes are fortified to highlight the appearance of eyes.

## The Science Of LashesMD®

**EYELASH SERUM:** LashesMD is a clinically proven advanced eyelash and eyebrow conditioner that contains a powerful revitalizing complex which gets to the root of the problem of thinning lashes and brows. Our unique formulation is enriched with peptides and natural plant extracts, which help to condition and protect delicate lashes. Healthy lashes are strengthened to resist damage caused by make-up removal, eyelash curlers and the environment which can cause loss and breakage. Lashes are fortified to appear healthier and more youthful-looking, even without makeup.