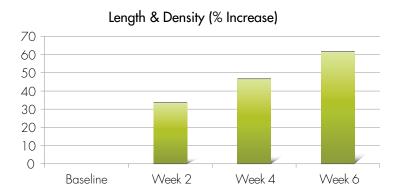

## Clinical studies showed an increase greater than 60% in the appearance of length and density in 42 days.

Day 0

Day 14 - 46.26%

Day 28 - 66.39%

Day 42 – 72.29%

Independent Clinical Studies of SymPeptide® XLash, a key ingredient in LashesMD®. SymPeptide® is manufactured by Symrise, Inc. Used with permission.

## The Benefits of SymPeptide® XLash

Independent Clinical Studies of SymPeptide® XLash, a key ingredient in LashesMD®. SymPeptide® is manufactured by Symrise, Inc. Used with permission.